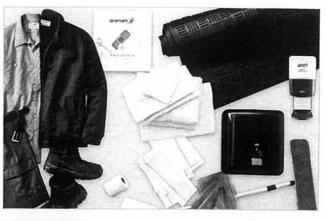

#### **HOW TO USE:**

This Purchasing Guide lists the suppliers who have been awarded contracts for the 2023-2024 school year. When making purchases or placing an order, tell the vendors "We are to be billed through FPA," to insure you receive our special bid pricing and discounts when applicable. Vendors are required to give a discount of at least 6% to offset the FPA service fee, and many discounts are much greater than 6%. All invoices will be sent directly to FPA for payment. Members are encouraged to purchase as many of their needs as possible through the FPA vendors. This is essential to the success of your Association.